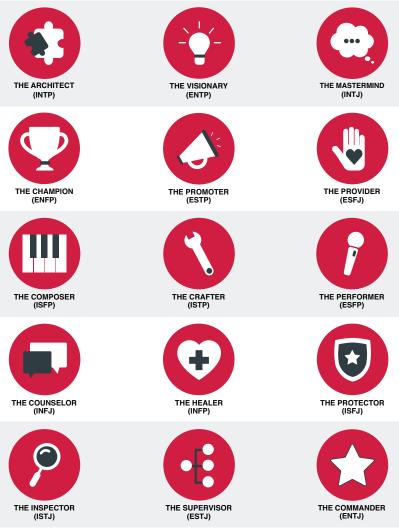

## What's your type?

No matter which of the 16 Myers-Briggs personality types best describes you, Ball State is sure to have a major you'll love. Visit **bsu.edu/myersbriggs** to discover your potential matches. It's free!